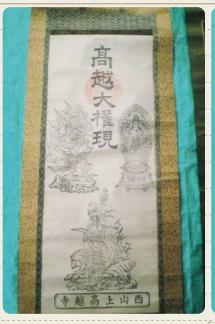

# 高越山高越寺の掛軸

阿波市 森 澄子さん

吉野川市山川町に高越山(1133m)があり、吉野川北岸から望む景色は、阿波富士といわれるほど美しい山です。その高越山高越寺は7世紀ごろ、役の行者が開いたとされ、僧、空海が28才ごろ(801年)に、高越山に来て、修行したと伝えられています。真言宗大覚寺派とされながらも、千手観音・金剛蔵王権現・役の行者を祭っていました。古くから京都と縁があり資料が多く日本霊異記をはじめ、吾妻鏡・九条家文書・細川家文書など古文書に数多く登場し当時の様子が記されています。

わが家に高越寺の掛軸が二軸残されています。高越大権現の掛軸には、西山上高越寺と書かれています。山伏修験道の総本山とされる吉野蔵王権現と1体分身で吉野権現を東山上と称するに対して、西山上と言われ、8月18日の夏祭りには、修験者が多く集まり護摩が焚かれます。また、十六善神と言われる掛軸は、阿州西山上高越寺と書かれ、神仏習合時代(江戸時代)のものと思われます。中央に釈迦・獅子に乗る文殊菩薩、象に乗る普賢菩薩、その下の若き僧は、空海。向かって右側に釈迦の母・摩耶夫人、その下に神童といわれた聖徳太子、右端には教典が多く入った荷を背負う三蔵法師。

まわりに弓、オノ、槍、剣を持つ戦士のような十六善神。 左端には、擬人化された猪の顔をもつ動物がどくろの首輪。 手にへびをつかみ、仁王立ち、怪奇性と神々しさを持った 絵画で、「作られた時代は?」「作者は?」と思うくらいの

わが家の阿州の文字入り十六善神は幾何学的な細い線、花や雲の模様がぎっしりと描かれ、まるで細字ペンで書かれた様で、版木による太い線、銅板画による細い線より、まだ精密な高度の技術を、吉野川の近く高越寺の山寺が残せたその驚き、これらの画が、時空を越えてあなたに飛び込んでくるように感じませんか?

今の分には阿州は、入っていないとのこと。