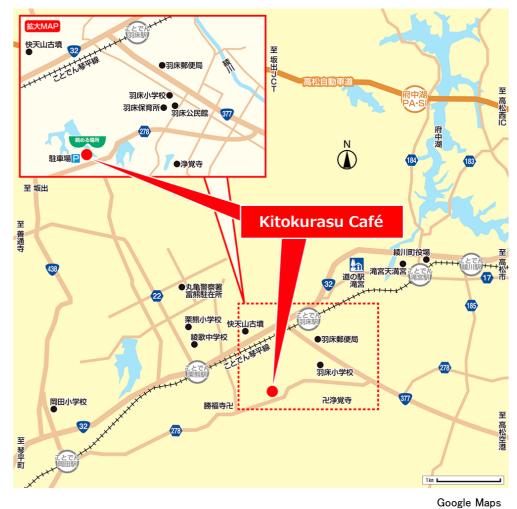

#### Access

- Approx. 20 min. by car from Sakaide IC
- Approx. 15 min. by car from Fuchuko Parking Area/SIC
- Approx. 5 min. by car from Kotoden Hayuka Station
- Approx. 3 min. by car from Kotoden Kurikuma Station