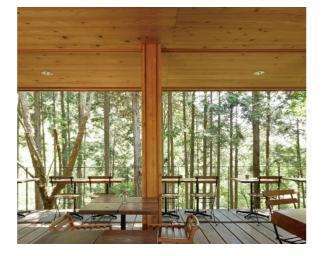

# Marugame, Kagawa A Pleasantly Green Space of "Life Among the Trees"

Themed on "life among the trees", this café lets you feel the warmth of wood and offers views of trees that, though not particularly spectacular, will soothe the hearts of those who witness it. Stroll through the forest, then take a seat at the tables or benches of the café, all made of solid wood. In addition to the café, there is a shop, a library, and a space with wooden slides and swings that people of all ages and genders can enjoy.

### **View Spot**

Kitokurasu Café