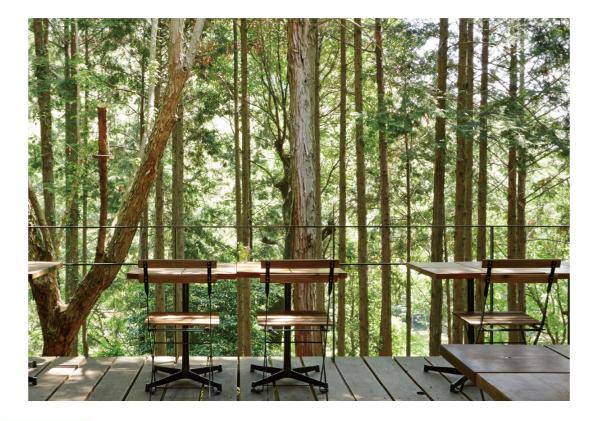

# Marugame, Kagawa A Pleasantly Green Space of "Life Among the Trees"

Themed on "life among the trees", this café lets you feel the warmth of wood and offers views of trees that, though not particularly spectacular, will soothe the hearts of those who witness it. Stroll through the forest, then take a seat at the tables or benches of the café, all made of solid wood. In addition to the café, there is a shop, a library, and a space with wooden slides and swings that people of all ages and genders can enjoy.

### **View Spot**

Kitokurasu Café