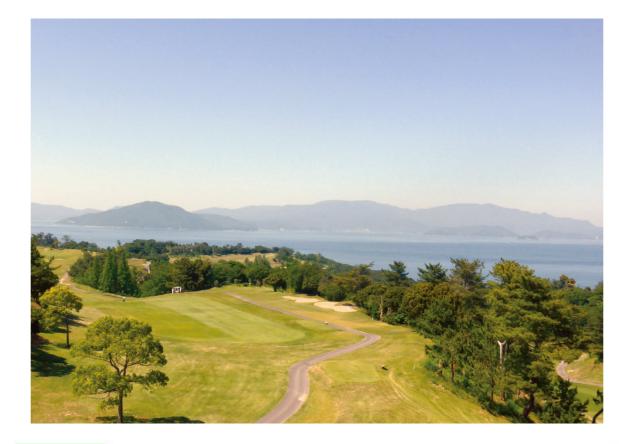

# **2** Not Just for Golfers! Setouchi Landscapes

This country club overlooks some of the best views representing Sanuki, including the Seto Inland Sea, Shodoshima, Yashima, and Mt. Goken. Not only can you play the rounds while taking in the Shikoku scenery, but the restaurant is open to the general public, letting visitors other than golfers enjoy both the dining and the view.

### **View Spot**

Shido Country Club (Restaurant)