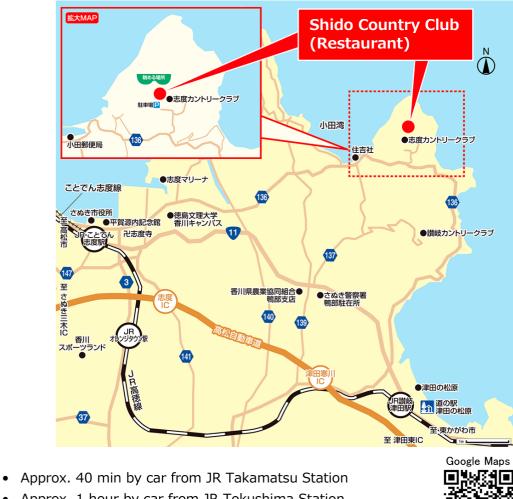

#### Access

- Approx. 1 hour by car from JR Tokushima Station ٠
- Approx. 50 min by car from Takamatsu Airport
- Approx. 15 min by car from Shido IC