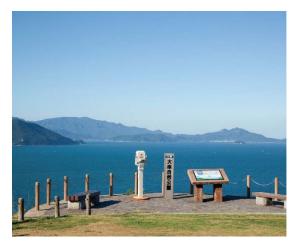

# The Tranquil Seto Inland Sea Seen from the Okushi Peninsula

Behold the beautiful and tranquil Seto Inland Sea sprawling before your eyes, the nearby Shodoshima Island, and sailing ships, for a delightful view that will make you forget the passage of time. Located on the tip of Okushi Peninsula is Okushi Nature Park, a leisure area where you can experience nature to your heart's content with the wind, the mountains, and the seas. In the park you'll find a green space where you can take a seat on the wooden benches, that bring back the time of your elementary school years, and enjoy the scenery as you please.

### **View Spot**

**Okushi Nature Park Green Space** 