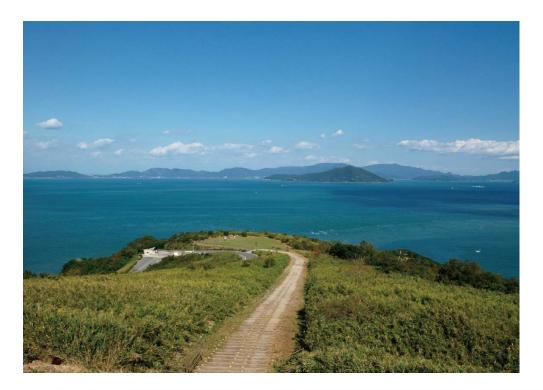

# The Tranquil Seto Inland Sea Seen from the Okushi Peninsula

Behold the beautiful and tranquil Seto Inland Sea sprawling before your eyes, the nearby Shodoshima Island, and sailing ships, for a delightful view that will make you forget the passage of time. Located on the tip of Okushi Peninsula is Okushi Nature Park, a leisure area where you can experience nature to your heart's content with the wind, the mountains, and the seas. In the park you'll find a green space where you can take a seat on the wooden benches, that bring back the time of your elementary school years, and enjoy the scenery as you please.

### **View Spot**

**Okushi Nature Park Green Space** 