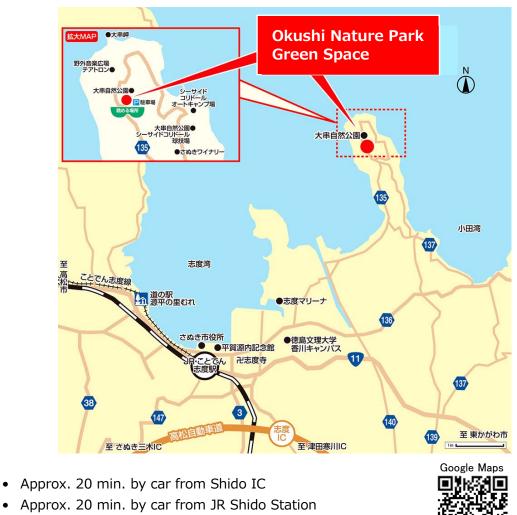

### **View Spot**

**Okushi Nature Park Green Space** 

#### Access

• Approx. 20 min. by car from Kotoden Kotoden-Shido Station