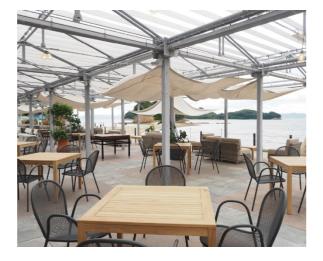

# **Angel Road, Where the Angels Walk**

When the tide ebbs, the sea splits, revealing a path of sand leading to Yoshima Island. Nicknamed Angel Road, this view lets you feel the romantic atmosphere of the tranquil Setouchi Inland Sea. Take in views of the sea stretching on either side of you as you walk Angel Road, which appears only during low tide, and make your way to Yoshima. During the peak season there is a café nearby designed so you can sit down and enjoy the views.

#### **Shodoshima International Hotel**

Tel: 0879-62-2111

Address: 24-67 Ko, Tonosho-cho, Shozu-gun, Kagawa

Hours: Irregular closings depending on the season (based on tides)

Fees: Drink menu starting at ¥400, food menu at ¥1,000