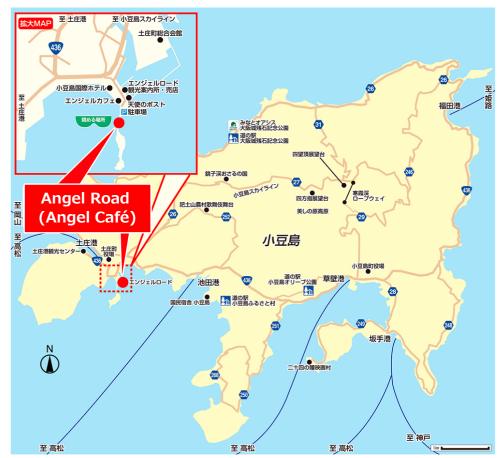

### Angel Road (Angel Café)

#### Access

- Approx. 10 min. by car from Tonosho Port
- Approx. 10 min. by car from Ikeda Port
- Approx. 20 min. by car from Kusakabe Port
- Approx. 30 min. by car from Sakate Port
- Approx. 40 min. by car from Fukuda Port