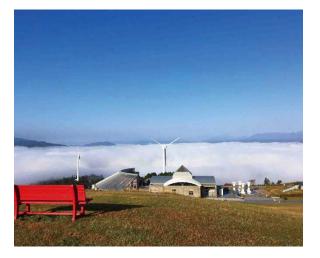

## **28** A Panoramic Sea of Clouds Seen from Yutorisuto Park Otoyo

Located at an altitude of 750 meters, this park offers spectacular views overlooking the Sameura Dam and the magnificent Shikoku Mountains. Early in the morning from autumn to spring, a magical sea of clouds sprawls beneath your eyes in every direction. There is also an RV campground where you can enjoy barbecue and game dishes, allowing you to forget the passage of time as you unwind.