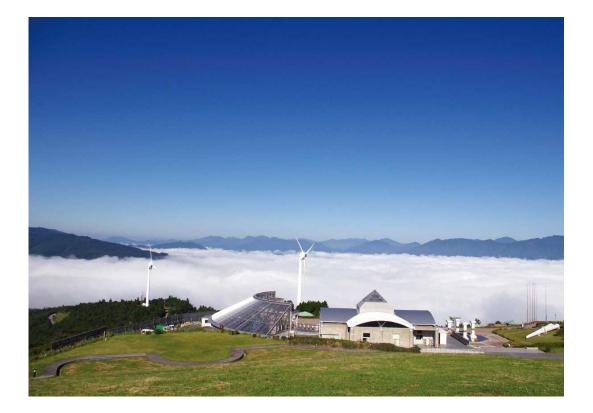

## **28** A Panoramic Sea of Clouds Seen from Yutorisuto Park Otoyo

Located at an altitude of 750 meters, this park offers spectacular views overlooking the Sameura Dam and the magnificent Shikoku Mountains. Early in the morning from autumn to spring, a magical sea of clouds sprawls beneath your eyes in every direction. There is also an RV campground where you can enjoy barbecue and game dishes, allowing you to forget the passage of time as you unwind.