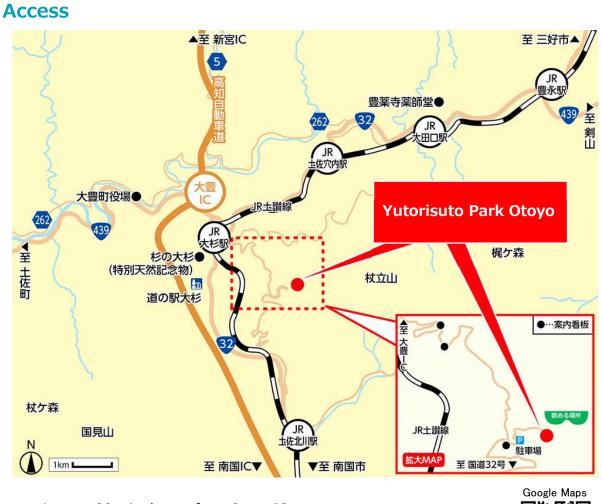

## **View Spot**

**Yutorisuto Park Otoyo** 

- Approx. 20 min. by car from Otoyo IC
- Approx. 20 min. by car from JR Osugi Station
- Approx. 55 min. by car from Kochi Ryoma Airport
- Approx. 60 min. by car from Kochi New Port