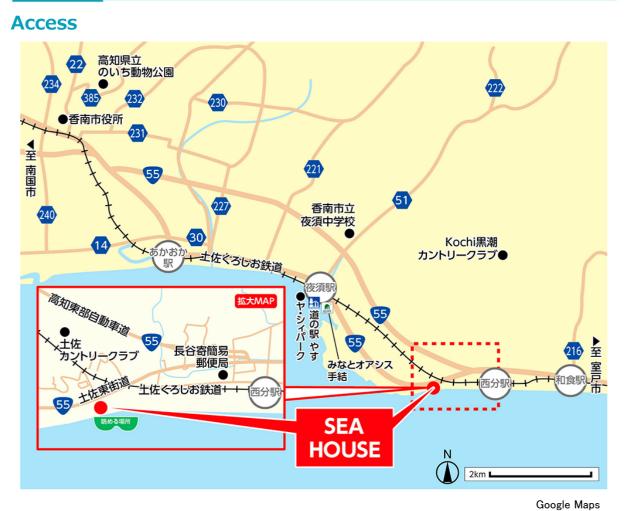

### **View Spot**

Sea House

- Approx. 5-min. walk from JR Nishibun Station
- Approx. 40 min. by car from JR Kochi Station
- Approx. 30 min. by car from Nankoku IC
- Approx. 20 min. by car from Kochi Ryoma Airport
- Approx. 30 min. by car from Kochi New Port