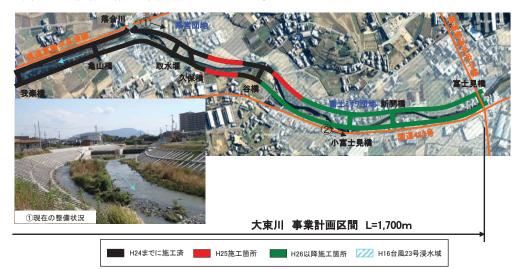

このような現状において、年超過確率1/50の規模の洪水を安全に流下させることを目標として、平成13年度から我楽橋から富士見橋までの約1.7 km間を飯山工区とし、堀削、築堤、護岸整備、狭窄した橋梁等大規模構造物の改築を行っており、平成24年度末現在で我楽橋上流約0.7 kmまでの間の整備が完了しています。

近年では、平成23年度の度重なる台風による洪水が発生しましたが、これまで改修してきた施設により、治水効果が最大限に発現されています。治水安全度の更なる向上を目指し、引き続き、広域河川改修事業により、築場や河道拡幅等の改修工事を行います。

宮池より望む讃岐富士

現在、大東川におきましては香川県施行による河川改修事業として下流側の我楽橋から上流側の富士見橋までの約 $1.7\,\mathrm{k}\,\mathrm{m}$ の改築を進めており、地元住民の皆さんのご協力もあり、事業は着実に進捗しています。

この場をお借りしまして香川県担当部局より多大なるご尽力をいただきましたとに深く感謝を申し上げますとともに、今後とも本市における治水事業につきまして、特段のご高配を賜りますようお願い申し上げます。