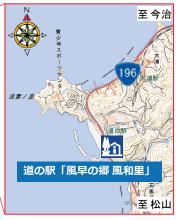

#### ■開催場所

道の駅「風早の郷 風和里」

愛媛県 松山市 大浦 119番地

本施策は、四国圏広域地方計画の広域プロジェクト「No.3 美しい自然とおもてなしの心による「視国」観光活性化プロジェクト」の取り組みに該当します。

# 道の駅「風早の郷風和里」と愛媛大学の連携企画「ふわり活性化プロジェクト in ふわたま祭」

■日時:令和元年6月23日(日)10:00~14:00

■場所:道の駅「風早の郷風和里」(松山市大浦119番地)

■道の駅「風早の郷 風和里」 位置図

※この地図は国土地理院 の地理院地図を加工し たものである。

玉ねぎ商品(イメージ)