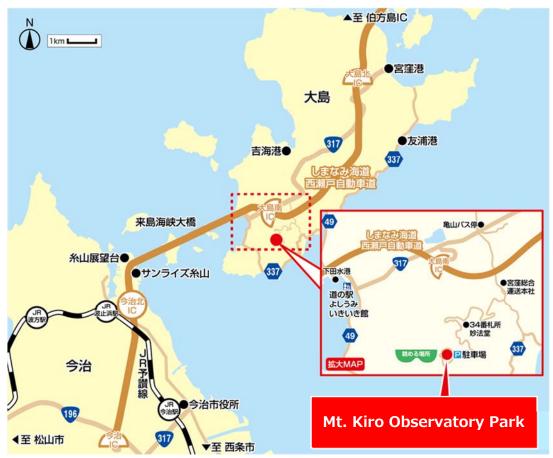

#### Access

- Approx. 10 min. by car from Oshima-Minami IC
- Approx. 20 min. by car from JR Hashihama Station
- Approx. 1 hr. 30 min by car from Matsuyama Airport