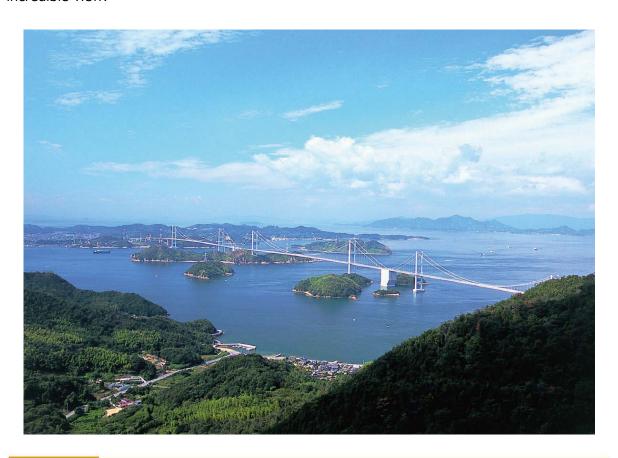

# Kurushima Strait Viewed from Mt. Kiro

The Kurushima Kaikyo Bridge along with the panorama of the Seto Inland Sea creates an incredible view you won't see at any other angle or distance. The way towards the observation deck is designed so that it is fun in and of itself, and so as not to obstruct the incredible view.