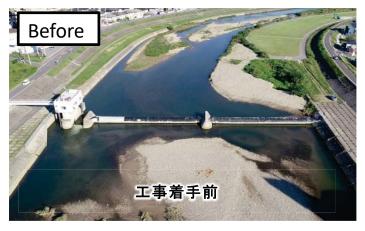

## 〇令和元-3年度 土器川潮止堰土木施設更新工事

令和3年5月末をもって「令和元-3年度 土器川潮止堰土木施設更新工事」の現場作業が終わり、遂に新たなステンレス製ゲートの潮止堰が完成しました。

これまで、竣工から約40年もの間、土器川を塩害から守り続けてくれたゴム引布製の潮止堰は、年月の経過とともに堰本体のゴムが劣化し、その度に補修を行ってきました。今回、完成したステンレス製ゲートの潮止堰は劣化の恐れもなく、機能性の向上も期待されます。今後も、土器川への潮の遡上を防ぎ、上水道や農業用水の取水に対して安全・安心を確保できるよう努めます。