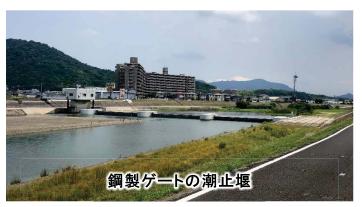

## 〇令和元-3年度 土器川潮止堰土木施設更新工事

令和3年5月末をもって「令和元-3年度 土器川潮止堰土木施設更新工事」の現場作業が終わり、遂に新たなステンレス製ゲートの潮止堰が完成しました。

これまで、竣工から約40年もの間、土器川を塩害から守り続けてくれたゴム引布製の潮止堰は、年月の経過とともに堰本体のゴムが劣化し、その度に補修を行ってきました。今回、完成したステンレス製ゲートの潮止堰は劣化の恐れもなく、機能性の向上も期待されます。今後も、土器川への潮の遡上を防ぎ、上水道や農業用水の取水に対して安全・安心を確保できるよう努めます。