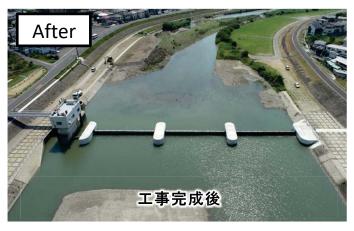

## 〇令和元-3年度 土器川潮止堰土木施設更新工事

令和3年5月末をもって「令和元-3年度 土器川潮止堰土木施設更新工事」の現場作業が終わり、遂に新たなステンレス製ゲートの潮止堰が完成しました。

これまで、竣工から約40年もの間、土器川を塩害から守り続けてくれたゴム引布製の潮止堰は、年月の経過とともに堰本体のゴムが劣化し、その度に補修を行ってきました。今回、完成したステンレス製ゲートの潮止堰は劣化の恐れもなく、機能性の向上も期待されます。今後も、土器川への潮の遡上を防ぎ、上水道や農業用水の取水に対して安全・安心を確保できるよう努めます。