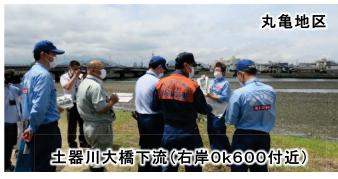

## 〇令和3年度 土器川水防連絡会の開催

香川河川国道事務所は、6月17日(丸亀区域、まんのう区域)「令和3年度土器川水防連絡会」を実施し ました。今年度は、新型コロナウイルス感染症の感染拡大防止のため、重要水防箇所(洪水時に危険が予 想され重点的に巡視点検が必要な箇所)などの現地説明を行いました。

土器川リバーキーパーズ通信は、皆様のご意見・ご質問に河川管理者としてお答えしていくものです。 土器川に関して、気になっていること、わからないことなど、どしどしと ご意見をお寄せください。