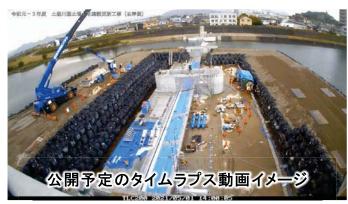

新たな潮止堰ができるまでを記録したタイムラプス動画を作成し、「香川河川国道事務所」のTwitterに掲載予定しております。近日中に公開しますので、興味のあるかたは是非ご覧ください。