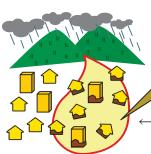

#### 〇避難の考え方について(新型コロナウイルス感染症)

新型コロナウイルス感染症が収束しない中でも、災害時には、危険な場所にいる人は避難することが原則 です。

1. 災害が想定される地域では ためらわず避難行動を

2. 命を守るための緊急的な 避難場所も選択肢に

事前にハザ・ ドマップ等を確認 浸水が想定される地域

-浸水が 想定される地域

- 土砂災害が想定される区域

←土砂災害が 想定される区域