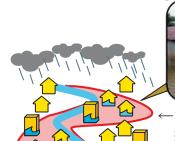

#### 〇避難の考え方について(新型コロナウイルス感染症)

新型コロナウイルス感染症が収束しない中でも、災害時には、危険な場所にいる人は避難することが原則 です。

1. 災害が想定される地域では ためらわず避難行動を

2. 命を守るための緊急的な 避難場所も選択肢に

事前にハザ・ ドマップ等を確認 浸水が想定される地域

-浸水が 想定される地域

- 土砂災害が想定される区域

←土砂災害が 想定される区域

※頑丈な建物の高い階や 浸水が想定されない地域等