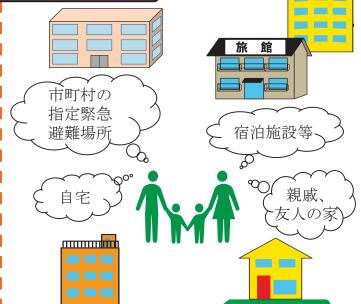

#### 〇避難の考え方について(新型コロナウイルス感染症)

新型コロナウイルス感染症が収束しない中でも、災害時には、危険な場所にいる人は避難することが原則 です。

1. 災害が想定される地域では ためらわず避難行動を

2. 命を守るための緊急的な 避難場所も選択肢に

事前にハザ・ ドマップ等を確認 浸水が想定される地域

-浸水が 想定される地域

- 土砂災害が想定される区域

←土砂災害が 想定される区域

※頑丈な建物の高い階や 浸水が想定されない地域等