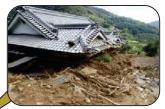

#### 〇避難の考え方について(新型コロナウイルス感染症)

新型コロナウイルス感染症が収束しない中でも、災害時には、危険な場所にいる人は避難することが原則 です。

1. 災害が想定される地域では ためらわず避難行動を

2. 命を守るための緊急的な 避難場所も選択肢に

事前にハザ・ ドマップ等を確認 浸水が想定される地域

-浸水が 想定される地域

- 土砂災害が想定される区域

←土砂災害が 想定される区域